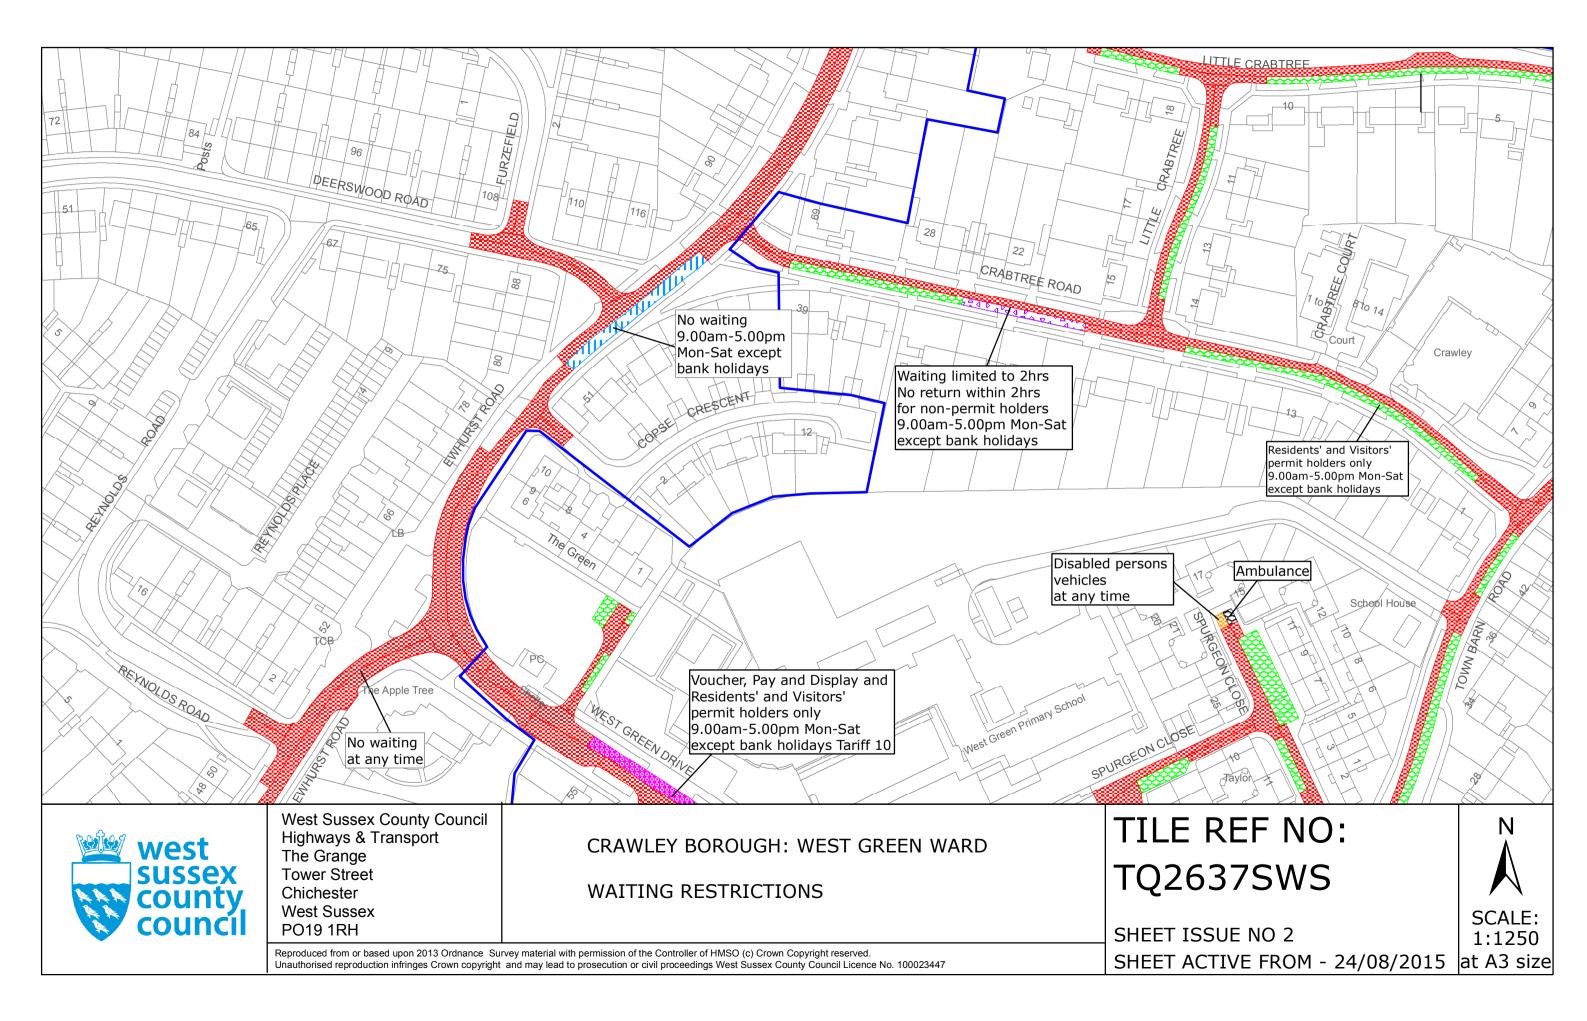

#### FIRST SCHEDULE Plan to be deleted

TQ2637SWS (Sheet No. 1)

#### SECOND SCHEDULE Plan to be substituted (as attached)

)(L.S)

TQ2637SWS (Sheet No. 2)

THE COMMON SEAL of WEST SUSSEX COUNTY COUNCIL was hereto affixed

the EIGHTEE ATHin the presence of:

day of AUGUST 2015