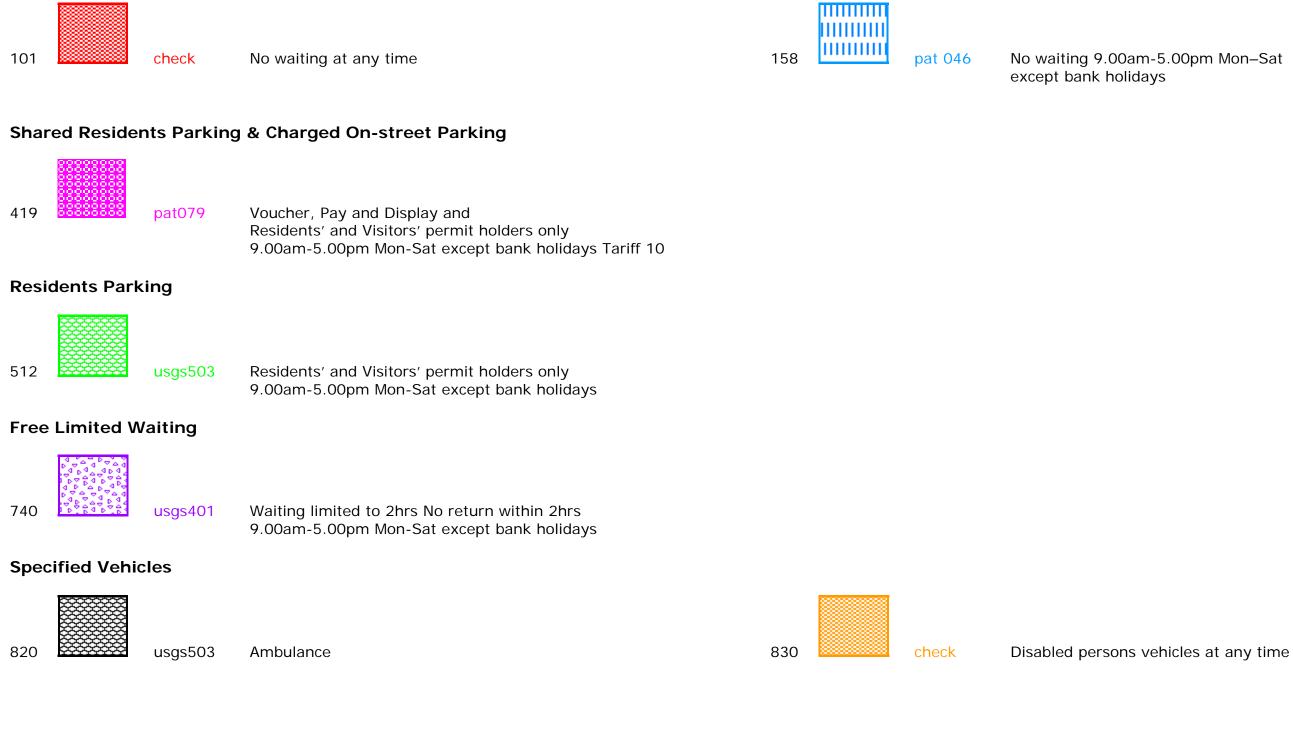

## **Key for Waiting Restrictions**

All areas over which the provision of the orders apply are defined by the shaded areas as shown on the following plans plus a contiguous area not indicated on the plans of verge and/or footway between the carriageway edge and the highway boundary. The plans in this schedule are based upon grid references of the Ordnance Survey National Grid defined by the OSGB 36 triangulation.

### Prohibition of waiting at any time

Boundary of Controlled Parking Zone